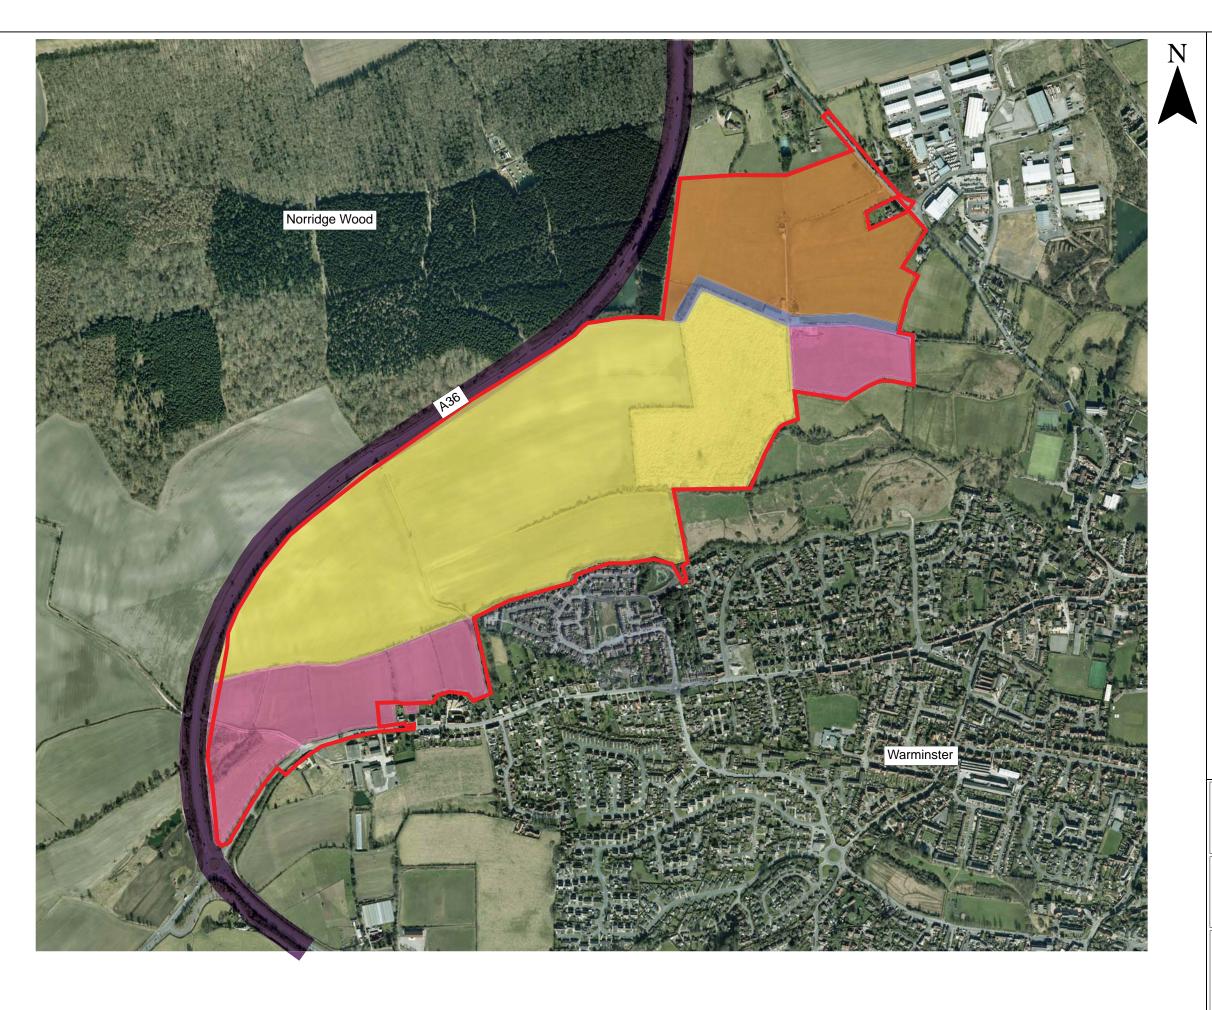

Do not scale this drawing. All dimensions to be checked on site.

**LEGEND** 

Site boundary

Local Landscape Character Areas

Cold Harbour Lane/Nut Walk

A36 Road Corridor

Large Scale Arable Fields

Medium Scale Intimate Agricultural Fields

Medium Scale Sloping Agricultural Fields

## Figure LVI7

© This drawing and its content are the copyright of SLR Consulting Ltd and may not be reproduced or amended except by prior written permission. SLR Consulting Ltd accepts no liability for any amendments made by other persons.

LANGFORD LODG 109 PEMBROKE ROA CLIFTON, BRISTO BS8 3E T: 01179 06420 F: 01173 1795.

LAND WEST OF WARMINSTER

PERSIMMON HOMES

LOCAL LANDSCAPE CHARACTER

416.04656.00007.29.018.0

Scale AS SHOWN

Date MARCH 2016

© Getmapping plc